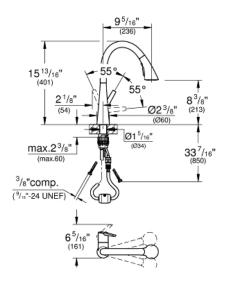

## Standard Specification:

- Single hole installation
- GROHE StarLight chrome finish
- GROHE SilkMove 1.4" (35 mm) ceramic cartridge
- GROHE Magnetic Docking guarantees easy retraction and smooth docking of the spray head back to the starting position
- Pull-out spray with 3 spray types
- Diverter: Laminar spray/SpeedClean shower jet/GROHE Blade spray (reduced water consumption by up to 70% and even stronger spray performance)
- Stop function pause button to stop the water flow
- Automatic return to laminar spray
- Adjustable flow rate limiter
- Swivel Spout
- Check valve included to prevent backflow
- Stainless steel flex lines
- GROHE QuickFix rapid installation system
- 1.75 gpm